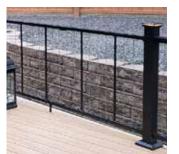

Over-The-Post top rail or the distinguished Proud Post.

Al<sup>13</sup> HOME Traditional Infill

Al<sup>13</sup> HOME V-Series Cable Infill

Al<sup>13</sup> HOME Pure View® Full Glass Panel Infill

Al<sup>13</sup> HOME Pure View® Glass Baluster Infill